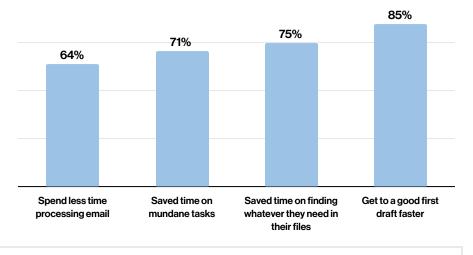

#### **Copilot Users Said They:**

**60%** 

of leaders say a lack of innovation

or breakthrough ideas is a concern

64%

of people have struggled with finding

70%

delegate as much as possible to AI

of people indicated they would

to lessen their workloads

time and energy to get their work done