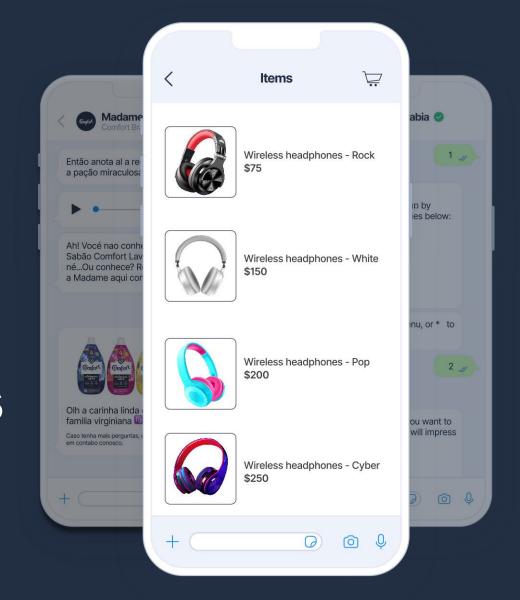

**About Infobip & Peerless** 



### #1 Global Cloud Communications Platform



One Platform. All Channels. For Developers & Businesses.

#### **GLOBAL FOOTPRINT**



#### STELLAR GLOBAL CLIENT BASE



Uber



























50+

Integration Partners

Extensive Marketplace 75+

Offices on 6 continents

Global reach >190 countries

3.6K+

Employees globally

Global presence, local reach

40+

Data Centers globally

Scalable infrastructure

+008

Direct operator connections

Largest global MNO network

37 Bn+

Monthly interactions

Infrastructure to handle vast volume

80k+

Black Friday Record

Transactions per Second.

2.36 Bn+

Interactions in one day on Black Friday

#wearejuststartin



## Running the most powerful platform in the world



## Points of presence

- 20+ entry points worldwide to the Infobip pl