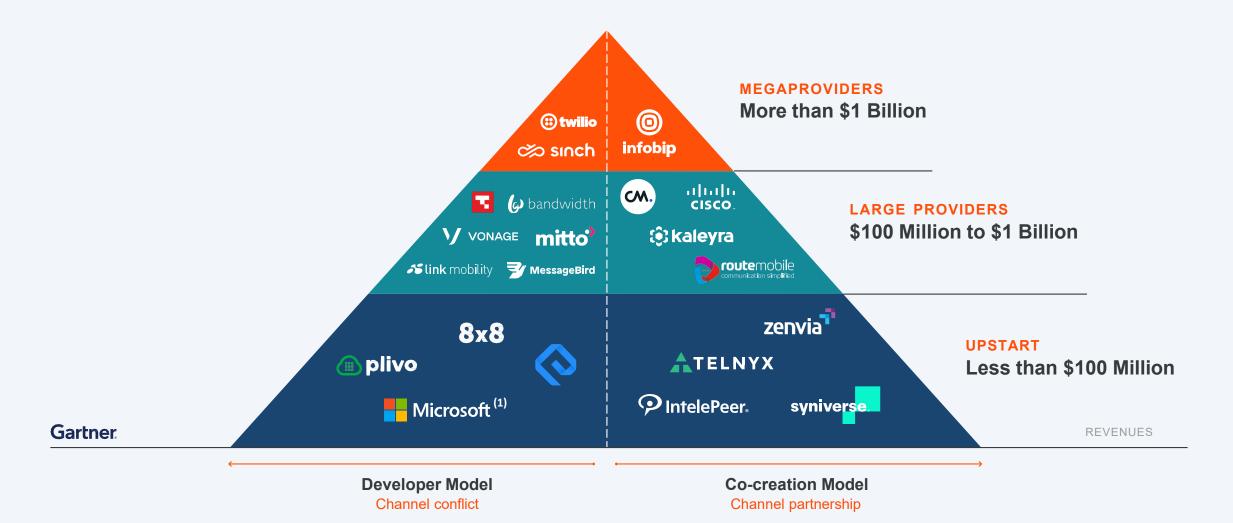

## How do we compare

### Co-creation is in our DNA

Source: Gartner (November 2021)

Notes: (1) Gartner estimate based on launch in April 2021