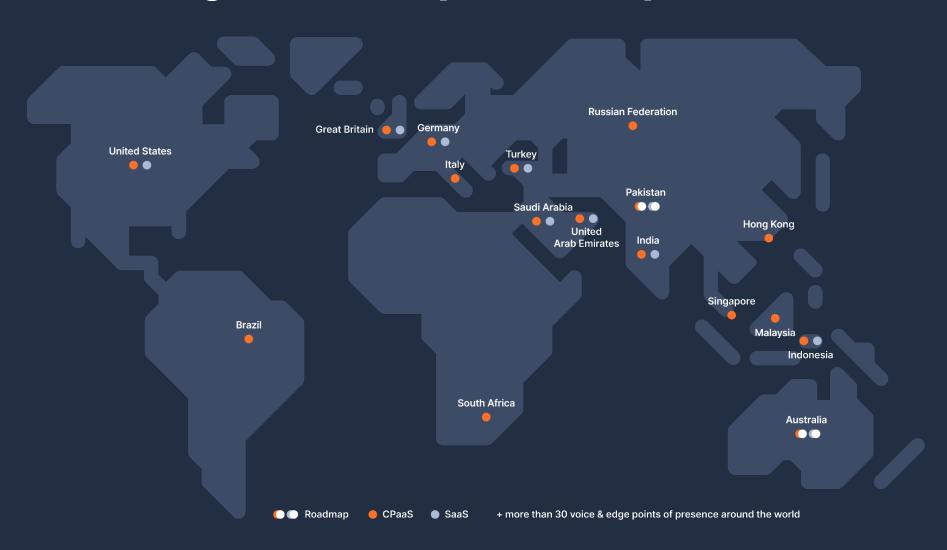

## Points of presence

- 20+ entry points worldwide to the Infobip platform
- Including 40+ data centers all over the world