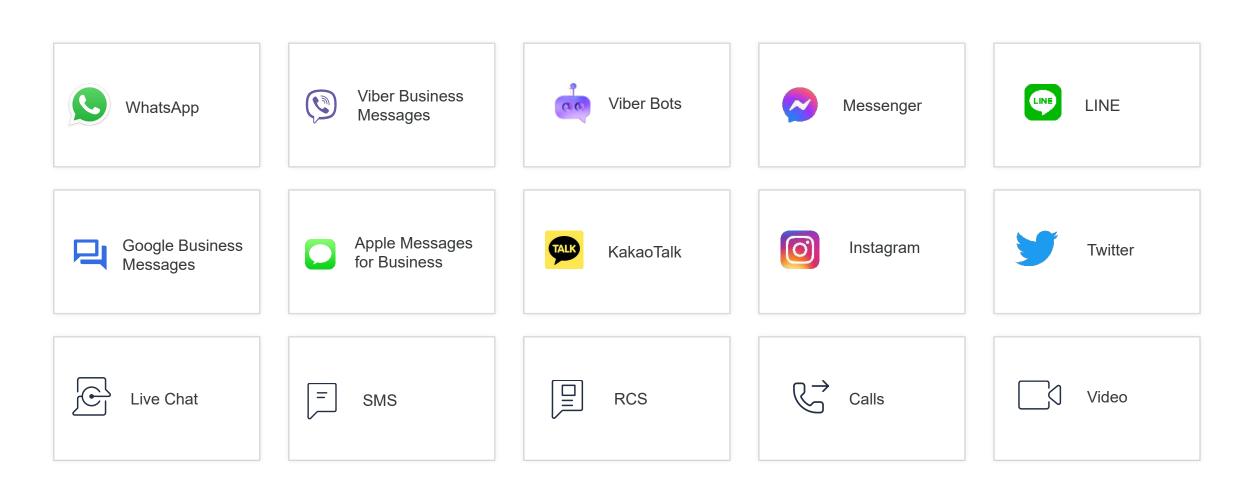

#### Messaging

**Numbers** 

customers

A set of APIs that enables developers to communicate with customers over various communication channels, such as SMS, RCS, Chat Apps, Push & Social.

An inventory of short and long