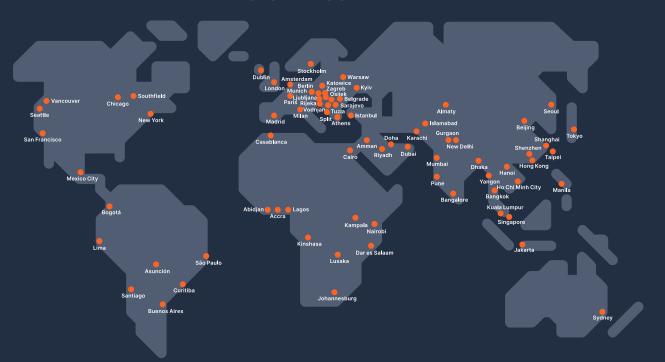

#### **GLOBAL FOOTPRINT**

#### STELLAR GLOBAL CLIENT BASE

Uber

50+

Integration Partners

Extensive Marketplace 75+

Offices on 6 continents

Global reach >190 countries

3.6K+

Employees globally

Global presence, local reach

40+

Data Centers globally

Scalable infrastructure

+008

Direct operator connections

Largest global MNO network